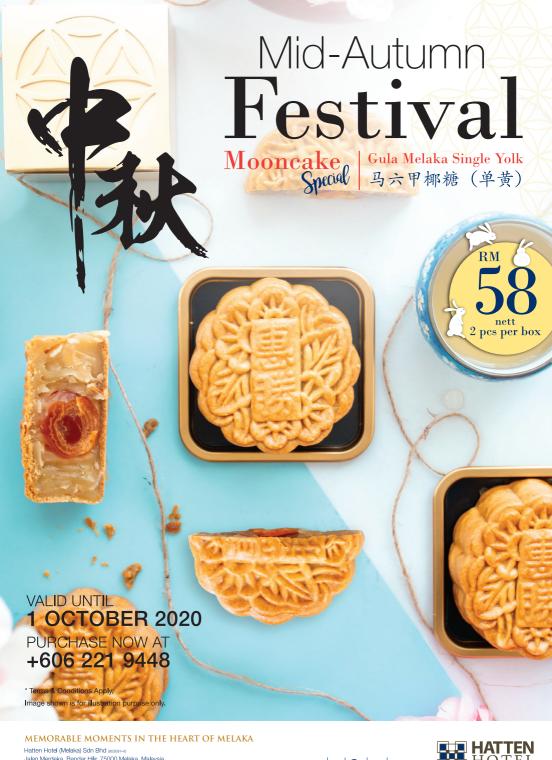

## MID AUTUMN FESTIVAL

| FLAVOUR                      | RM<br>(per box) | QTY TOTAL |
|------------------------------|-----------------|-----------|
| 马六甲椰糖 (单黄)                   | 58              |           |
| Gula Melaka with Single Yolk | GRAND TOTAL     |           |